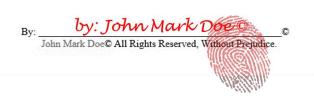

# **Thumbprint**

Seal your signatures with your right thumbprint in RED ink. Your thumbprint should touch the last two to three letters and a copyright symbol © - try not to obscure your signature. This should be the last item completed on each document before scanning, mailing or recording. Note: Do not add the thumbprint in front of the Notary Public.

# How to Autograph Chart

Autograph in either Print or Script, blue or red ink.

Literally write out 'by:' before your name with a '©' after your name.

(even if the form already has these printed before and after on the autograph line)

All autographs MUST have a right thumbprint in red ink, placed as shown.

By: John Mark Doe S All Rights Reserved, Without Prejudice.

<u>Documents</u> <u>Autograph</u>

Declaration of 1779 by: John Mark Doe ©